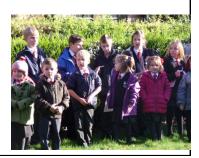

#### Remembrance

The children held a remembrance event at the Church at 11am on the 11/11/16